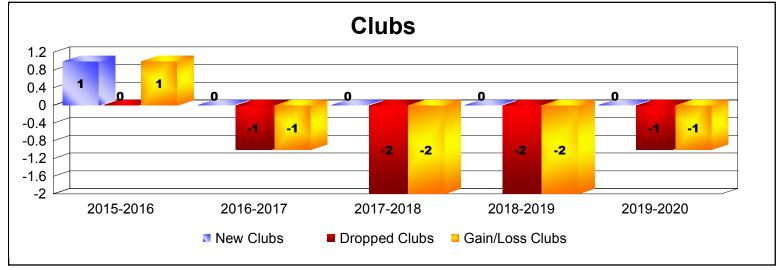

District 355 B3 As of December 2019 Cumulative

| Year      | New<br>Clubs | Dropped<br>Clubs | Gain/<br>Loss<br>Clubs | New<br>Members | Charter<br>Members | Reinstate<br>Members | Transfer<br>Members | Total<br>Member<br>Added | Total<br>Members<br>Dropped | Gain/<br>Loss<br>Members |
|-----------|--------------|------------------|------------------------|----------------|--------------------|----------------------|---------------------|--------------------------|-----------------------------|--------------------------|
| 2015-2016 | 1            | 0                | 1                      | 332            | 25                 | 8                    | 0                   | 365                      | -430                        | -65                      |
| 2016-2017 | 0            | -1               | -1                     | 255            | 1                  | 7                    | 0                   | 263                      | -408                        | -145                     |
| 2017-2018 | 0            | -2               | -2                     | 324            | 1                  | 15                   | 3                   | 343                      | -407                        | -64                      |
| 2018-2019 | 0            | -2               | -2                     | 270            | 0                  | 10                   | 2                   | 282                      | -393                        | -111                     |
| 2019-2020 | 0            | -1               | -1                     | 184            | 2                  | 8                    | 0                   | 194                      | -151                        | 43                       |
| Average   | 0            | -1               | -1                     | 273            | 6                  | 10                   | 1                   | 289                      | -358                        | -68                      |