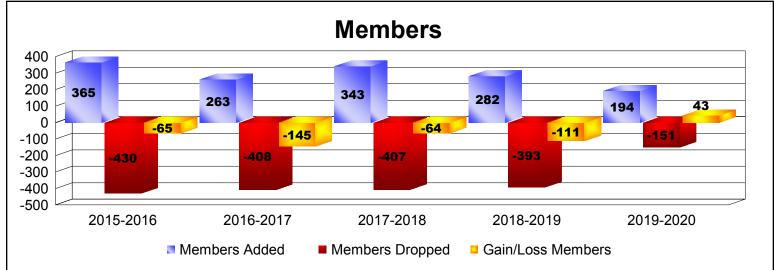

District 355 B3 As of December 2019 Cumulative

| Year      | New<br>Clubs | Dropped<br>Clubs | Gain/<br>Loss<br>Clubs | New<br>Members | Charter<br>Members | Reinstate<br>Members | Transfer<br>Members | Total<br>Member<br>Added | Total<br>Members<br>Dropped | Gain/<br>Loss<br>Members |
|-----------|--------------|------------------|------------------------|----------------|--------------------|----------------------|---------------------|--------------------------|-----------------------------|--------------------------|
| 2015-2016 | 1            | 0                | 1                      | 332            | 25                 | 8                    | 0                   | 365                      | -430                        | -65                      |
| 2016-2017 | 0            | -1               | -1                     | 255            | 1                  | 7                    | 0                   | 263                      | -408                        | -145                     |
| 2017-2018 | 0            | -2               | -2                     | 324            | 1                  | 15                   | 3                   | 343                      | -407                        | -64                      |
| 2018-2019 | 0            | -2               | -2                     | 270            | 0                  | 10                   | 2                   | 282                      | -393                        | -111                     |
| 2019-2020 | 0            | -1               | -1                     | 184            | 2                  | 8                    | 0                   | 194                      | -151                        | 43                       |
| Average   | 0            | -1               | -1                     | 273            | 6                  | 10                   | 1                   | 289                      | -358                        | -68                      |